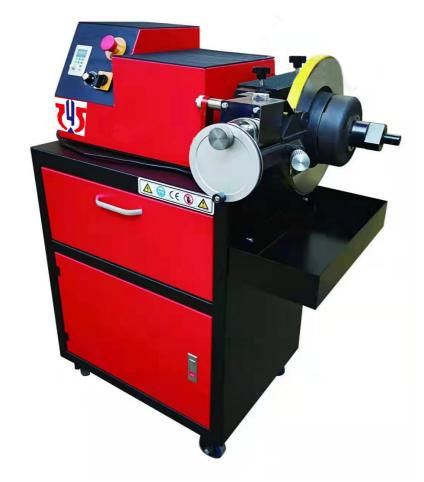

## **ESW-450 DISC BRAKE LATHE**

## Main specifications

| Model                  | C9335A  | Motor                 | 110v/220v 50/60Hz |
|------------------------|---------|-----------------------|-------------------|
| Disc biggest Diameter  | 500mm   | Reduction Motor Power | 400W              |
| Disc biggest Thickness | 40mm    | Spindle Revolution    | 0-200RPM          |
| Disc Precision         | ≤0.01mm | Working Temperature   | -20℃-40℃          |
| Desk Height            | 1200mm  | Weight                | 138kg             |

## Feature

- 1. ESW-450 adopts the high precision of DC reduction motor and will meet the demanding requirement of industrial motion.
- 2. The machine is equipped with a twin cutter, which will achieve the simultaneously cutting both sides of the disc and increase the cutting efficiency.
- 3. The Simple ergonomic controls are designed for minimal operator movement, reducing the operation and easy to learn.
- 4. The machine is equipped with a big storage cabinet, for the customers to put tools.

  5. The machine has small size and solid structure, covering less space.
- 6. The mahine is equipped with the omni-directional wheels to move freely.
- 7. Two dismountable triangle carbide cutting tips can repair more than 50 discs for customers.