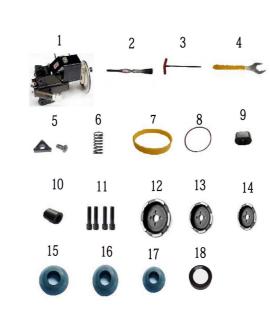

## Standard Adapter

| No. | Name                      | Unit  | Quantity |
|-----|---------------------------|-------|----------|
| 1   | Twin Cutter Holder        | Piece | 1        |
| 2   | Brush                     | Piece | 1        |
| 3   | Internal Hexagonal Wrench | Piece | 1        |
| 4   | Open-end Wrench           | Piece | 2        |
| 5   | Cutting Tip and Screw     | Piece | 2        |
| 6   | Spring                    | Piece | 1        |
| 7   | Wide Silencing Belt       | Piece | 1        |
| 8   | Narrow Silencing Belt     | Piece | 1        |
| 9   | Screw                     | Piece | 1        |
| 10  | Long Sleeve               | Piece | 1        |
| 11  | Internal Hexagonal Screw  | Piece | 4        |
| 12  | Clamp (150mm)             | Piece | 1        |
| 13  | Clamp (136mm)             | Piece | 2        |
| 14  | Clamp (120mm)             | Piece | 2        |
| 15  | Taper Cone(100mm-120mm)   | Piece | 2        |
| 16  | Taper Cone(80mm-105mm)    | Piece | 1        |
| 17  | Taper Cone(65mm-85mm)     | Piece | 1        |
| 18  | Spacer                    | Piece | 1        |